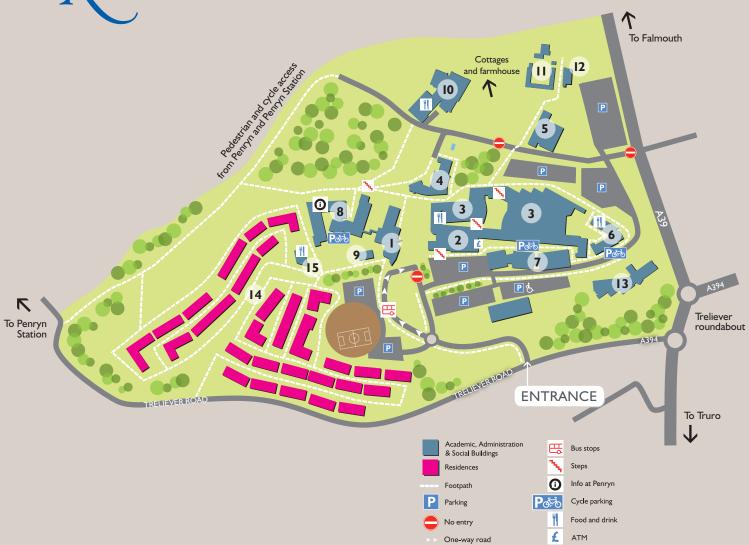

## PENRYN CAMPUS

| ACADEMIC, ADMINISTRATION<br>AND SOCIAL BUILDINGS                                                                                                                          |          |
|---------------------------------------------------------------------------------------------------------------------------------------------------------------------------|----------|
| The Heart<br>University Reception and Shop                                                                                                                                | I        |
| The Exchange<br>The Compass<br>Library<br>Career Zone<br>IT Suites                                                                                                        | 2        |
| Daphne du Maurier building<br>Camborne School of Mines<br>Centre for Ecology and Conservati<br>Accessibility Services<br>Masters Suite<br>Teaching rooms and laboratories | 3<br>ion |

Teaching rooms and laboratories The Stannary Restaurant and bars FXU

Tremough House and The Annexe 4 Applied Mathematics Chapel Lecture Theatre Student Services Wellbeing Centre

| Sports Centre<br>Little Wonders Nursery           | 5 |
|---------------------------------------------------|---|
| Environment and Sustainability<br>Institute (ESI) | 6 |

Science and Engineering Research 7 Support Facility (SERSF) (extension opens Dec 2018) Business School Collaboratory Renewable Energy Group including Centre for Offshore Technologies Centre for Ecology and Conservation

## Peter Lanyon building 8 Info at Penryn (student information desk) Centre for Geography, Environment and Society English History Politics Institute of Cornish Studies Professional Services teams Teaching and seminar rooms

| Reprographics                                                 | 9  |
|---------------------------------------------------------------|----|
| Academy of Music and Theatre<br>Arts (AMATA)                  | 10 |
| Tremough Barton Cottages<br>Chaplaincy                        | П  |
| Renewable Energy Engineering<br>Facility (REEF)               | 12 |
| Tremough Innovation Centre                                    | 13 |
| SELF-CATERED RESIDENCES                                       |    |
| <b>Glasney Student Village</b><br>Multi-use Games Area (MUGA) | 14 |
| <b>Glasney Lodge</b><br>Koofi                                 | 15 |